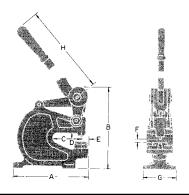

### NO. 16 & NO. 17 BENCH PUNCH INSTRUCTIONS AND PARTS LIST

| DIMENSION | S: NO. | NO. 17 |         |        |
|-----------|--------|--------|---------|--------|
| Reference | IN.    | MM     | IN.     | MM     |
| Α         | 8 7/16 | 214.31 | 12 3/8  | 314.33 |
| В         | 9 5/8  | 244.48 | 10 9/16 | 268.29 |
| С         | 3 1/4  | 82.55  | 6 1/2   | 165.1  |
| D         | 1 3/4  | 44.45  | 2 1/8   | 53.98  |
| Е         | 7/8    | 22.23  | 7/8     | 22.23  |
| F         | 3/8    | 9.53   | 3/8     | 9.53   |
| G         | 3 7/8  | 98.43  | 4 1/2   | 114.3  |
| Н         | 24 1/2 | 622.3  | 24 1/2  | 622.3  |