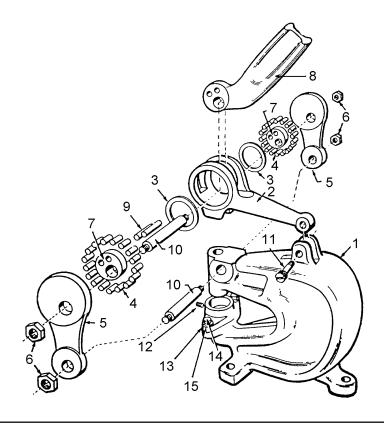

No. 17

**CARE:** Oil at hinge points, the punch guide hole in the frame, and the punch point. No other care is necessary.

**OPERATION:** To change punches, remove the lever handle screw (11) and pull lever handle assembly back to release punch from eccentric arm slot. Lift punch from guide hole. Put new punch in guide hole and move eccentric arm forward until punch slot is engaged in eccentric arm, then replace lever handle screw.

**TO CHANGE DIES:** Loosen die shoe set screw (12). Remove one die shoe bolt (14) and pivot die shoe toward operator. Push upon die. Insert new die and die shoe bolt. Tighten die shoe set screw. Lower punch into die, check clearance and tighten both die shoe bolts.

# NO. 16 & NO. 17 BENCH PUNCH INSTRUCTIONS AND PARTS LIST

| ITEM<br>NO. | PART NO.  | PART NAME                                     | <b>QTY.</b> 1 |  |
|-------------|-----------|-----------------------------------------------|---------------|--|
| 1           | 731140001 | Frame #16                                     |               |  |
| 1           | 731140008 | Frame #17                                     | 1             |  |
| 2           | 731030003 | Eccentric Arm                                 | 1             |  |
| 3           | 730260058 | Roller Retainer                               | 2             |  |
| 4           | 600255201 | Roller Bearing                                | 34            |  |
| 5           | 730240054 | Side Link                                     | 2             |  |
| 6           | 730560055 | Side Link Bolt Nut                            | 4             |  |
| 7           | 730210057 | Eccentric Cam                                 | 2             |  |
| 8           | 731460002 | Lever Handle                                  | 1             |  |
| 9           | 600053332 | Cam Pin                                       | 2             |  |
| 10          | 730160052 | Side Link Bolt                                | 2             |  |
| 11          | 730650053 | Lever Handle Screw                            | 1             |  |
| 12          | 621012082 | Die Set Screw, 1/4-20 x 1/4                   | 1             |  |
| 13          | 731320004 | Die Shoe                                      | 1             |  |
| 14          | 601012132 | Die Shoe Bolt, 5/16-18 x 7/8                  | 2             |  |
| 15          | 678033104 | Die Shoe Bolt Washer                          | 2             |  |
| 50          | 731060006 | Work Table Plate                              | 1             |  |
| 51          | 605012137 | Work Table Set Screw, 5/16-18 x 1 1/2         | 2             |  |
| 52          | 774420101 | Work Table Gauge                              | 3             |  |
| 53          | 611012086 | Work Table Gauge Screw, 1/4-20 x 1/2          | 3             |  |
| 54          | 678033103 | Work Table Gauge Washer                       | 3             |  |
| 55          | 600366507 | Work Table Gauge Wrench, 3/16 Hex (Not Shown) | 1             |  |