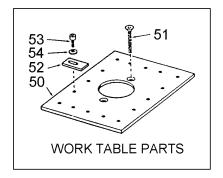

# NO. 16 & NO. 17 BENCH PUNCH INSTRUCTIONS AND PARTS LIST

| ITEM<br>NO. | PART NO.  | PART NAME                                     | <b>QTY.</b> 1 |  |
|-------------|-----------|-----------------------------------------------|---------------|--|
| 1           | 731140001 | Frame #16                                     |               |  |
| 1           | 731140008 | Frame #17                                     | 1             |  |
| 2           | 731030003 | Eccentric Arm                                 | 1             |  |
| 3           | 730260058 | Roller Retainer                               | 2             |  |
| 4           | 600255201 | Roller Bearing                                | 34            |  |
| 5           | 730240054 | Side Link                                     | 2             |  |
| 6           | 730560055 | Side Link Bolt Nut                            | 4             |  |
| 7           | 730210057 | Eccentric Cam                                 | 2             |  |
| 8           | 731460002 | Lever Handle                                  | 1             |  |
| 9           | 600053332 | Cam Pin                                       | 2             |  |
| 10          | 730160052 | Side Link Bolt                                | 2             |  |
| 11          | 730650053 | Lever Handle Screw                            | 1             |  |
| 12          | 621012082 | Die Set Screw, 1/4-20 x 1/4                   | 1             |  |
| 13          | 731320004 | Die Shoe                                      | 1             |  |
| 14          | 601012132 | Die Shoe Bolt, 5/16-18 x 7/8                  | 2             |  |
| 15          | 678033104 | Die Shoe Bolt Washer                          | 2             |  |
| 50          | 731060006 | Work Table Plate                              | 1             |  |
| 51          | 605012137 | Work Table Set Screw, 5/16-18 x 1 1/2         | 2             |  |
| 52          | 774420101 | Work Table Gauge                              | 3             |  |
| 53          | 611012086 | Work Table Gauge Screw, 1/4-20 x 1/2          | 3             |  |
| 54          | 678033103 | Work Table Gauge Washer                       | 3             |  |
| 55          | 600366507 | Work Table Gauge Wrench, 3/16 Hex (Not Shown) | 1             |  |