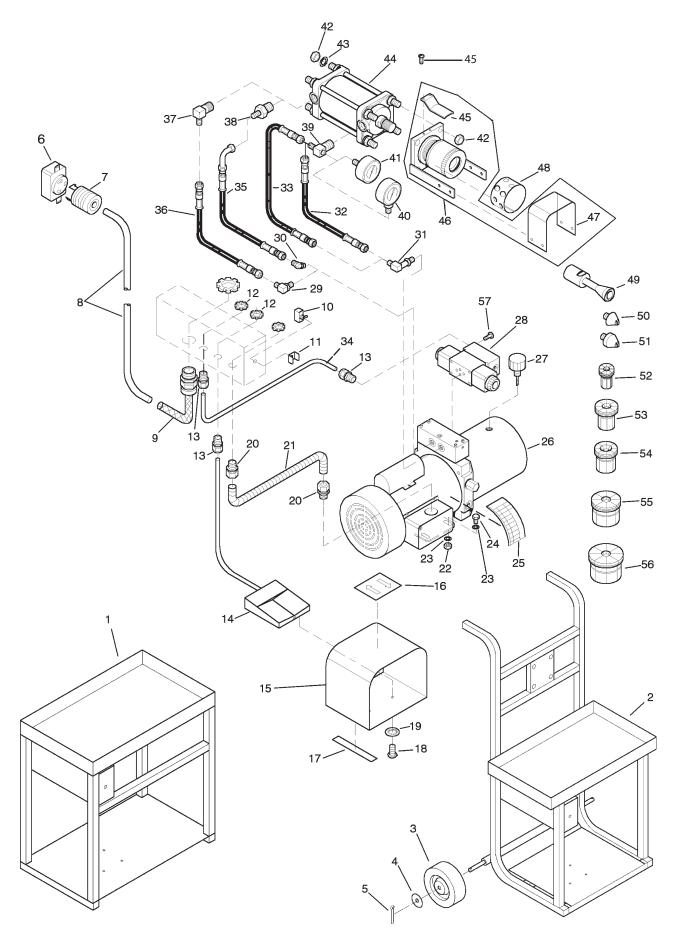

## Models 1690 and 1691 Expanders Replacement Parts

| KEY      | PART NO.DESCR    | PTION                                                                                                                                                     |    |
|----------|------------------|-----------------------------------------------------------------------------------------------------------------------------------------------------------|----|
| 1        | 97010            | Benchtop Frame Model 1690                                                                                                                                 |    |
|          |                  | Cart Frame Model 1691                                                                                                                                     |    |
| 2        | 97011            |                                                                                                                                                           |    |
| 3        | 97059            | Wheel                                                                                                                                                     |    |
| 4        | 97333            | <sup>1</sup> / <sub>2</sub> " Flat Washer                                                                                                                 |    |
| 5        | 97334            | <sup>1</sup> / <sub>2</sub> " x 2" Cotter Pin                                                                                                             |    |
| 6        | 95190            | Receptacle - 110V, 30A                                                                                                                                    |    |
|          | 95188            | Receptacle - 220V, 20A                                                                                                                                    |    |
| 7        | 95189            | Plug - 110V, 30A                                                                                                                                          |    |
|          | 95187            | Plug - 220V, 20A                                                                                                                                          |    |
| 8        | 95370            | 10-3 Cord - Sold by the foot. 10' - 1690; 15' - 1691                                                                                                      |    |
| 9        | 95172            | Kellum                                                                                                                                                    |    |
| 10       | 95087            | Toggle Switch                                                                                                                                             |    |
| 11       | 95091            | Toggle Switch Cover                                                                                                                                       |    |
| 12       | 95429            | Lock Nut                                                                                                                                                  |    |
| 13       | 95449            | Cord Grip                                                                                                                                                 |    |
| 14       | 95419            | Foot Pedal                                                                                                                                                |    |
| 15       | 95102            | Foot Pedal Guard                                                                                                                                          |    |
| 16       | 98036            | Direction Label                                                                                                                                           |    |
| 17       | 50058            | Rubber Foot                                                                                                                                               |    |
| 18       | 97283            | 6 - 32 x <sup>1</sup> / <sub>2</sub> " Screw                                                                                                              |    |
| 19       | 97285            | 6 - 32 Star Washer                                                                                                                                        |    |
| 20       | 95229            | <sup>1</sup> / <sub>2</sub> " Straight Conduit Connector                                                                                                  |    |
| 21       | 95230            | <sup>1</sup> / <sub>2</sub> " x 8" Conduit                                                                                                                |    |
| 22       | 97210            | $\frac{1}{4}$ - 20 Locknut                                                                                                                                |    |
| 23       | 97395            | 1/4" Flat Washer                                                                                                                                          |    |
| 24       | 97260            | $\frac{1}{4} - 20 \times \frac{3}{4}$ Hex Bolt                                                                                                            |    |
| 25       | 98042            | Sizing Chart                                                                                                                                              |    |
| 26       | 1617             | Power Unit                                                                                                                                                |    |
| 27       | 838              | Breather Cap                                                                                                                                              |    |
| 28       | 92171            | Directional Valve, 110V                                                                                                                                   |    |
| 20       | 92164            | Directional Valve, 220V                                                                                                                                   |    |
| 29       | 92071            | 90° O-Ring Fitting, $\frac{3}{8}$ " St. Thread x $\frac{3}{8}$ " JIC Model 1691                                                                           |    |
| 30       | 92066            | 45° O-Ring Fitting, $\frac{3}{8}$ " St. Thread x $\frac{3}{8}$ " JIC Model 1690                                                                           |    |
| 31       | 92065            | 90° O-Ring Fitting, $\frac{3}{8}$ " St. Thread x $\frac{3}{8}$ " JIC Extra Long                                                                           |    |
| 32       | 92265            | <sup>1</sup> / <sub>4</sub> " 2-Wire, 5,000 PSI <sup>3</sup> / <sub>8</sub> " Female Swivel Hose 16" Long Model 1690                                      |    |
| 33<br>34 | 92271<br>95508   | <sup>1</sup> / <sub>4</sub> " 2-Wire, 5,000 PSI <sup>3</sup> / <sub>8</sub> " Female Swivel Hose 30" Long Model 1691<br>16-3 Cord, 30" (Sold by the inch) |    |
| 35       | 92298            | $\frac{1}{4}$ 2-Wire, 5,000 PSI $\frac{3}{8}$ Female Swivel- $\frac{3}{8}$ Female 90° Swivel Hose, 13", Model 1690                                        | 36 |
| 92270    |                  | $PSI_{8}^{3}$ Female Swivel Hose 24" Long Model 1691                                                                                                      | 50 |
| 37       | 92009            | 90 Ftg, 1/2ML NPT x 3/8ML JIC Model 1691                                                                                                                  |    |
| 38       | 92002            | Str. Ftg., $\frac{1}{2}$ " ML NPT x $\frac{3}{8}$ " ML JIC Model 1690                                                                                     |    |
| 39       | 92002<br>92009DT | 90 Ftg, 1/2ML NPT x 3/8ML JIC, DT                                                                                                                         |    |
| 40       | 92100            | Pressure Gauge, Model 1691                                                                                                                                |    |
| 41       | 92099            | Pressure Gauge, Model 1691<br>Pressure Gauge, Model 1690                                                                                                  |    |
| 42       | 97208            | $1/2^{"}$ - 13 Jam Nut                                                                                                                                    |    |
| 43       | 97383            | <sup>1</sup> / <sub>2</sub> " Lock Washer                                                                                                                 |    |
| 44       | 92375            | 3-1/2" x 3" Expanding Cylinder                                                                                                                            |    |
| 45       | 595              | Sight                                                                                                                                                     |    |
| 46       | 41047            | Adjustable Collar (Includes sight and guard, but not decal)                                                                                               |    |
| 47       | 41010            | Guard Material                                                                                                                                            |    |
| 48       | 98043            | Calibration Decal                                                                                                                                         |    |
| 49       | 508              | Arbor, 1-1/2" - 3-1/2"                                                                                                                                    |    |
| 50       | 498              | Small Arbor Tip, 1-1/2" - 1-3/4"                                                                                                                          |    |
| 51       | 499              | Large Arbor Tip, 1-3/4" - 3-1/2"                                                                                                                          |    |
| 52       | 473              | Segment Set (Yellow) 1-1/2" - 1-3/4"                                                                                                                      |    |
| 53       | 473              | Segment Set (Red) 1-3/4" - 2-1/8"                                                                                                                         |    |
| 55       | 474              | Segment Set (Red) 1-5/4 - 2-1/8<br>Segment Set (Black) 2-1/8" - 2-1/2"                                                                                    |    |
| 54<br>55 | 475              | Segment Set (Green) 2-1/2" - 3"                                                                                                                           |    |
| 56       | 476              | Segment Set, 3" - 3-1/2 "                                                                                                                                 |    |
| 57       | 97268            | 10 - 24 x 1 <sup>1</sup> / <sub>4</sub> " Allen Head Cap Screw                                                                                            |    |
|          | 97200            | $10^{-2} \times 1/_{4}$ Alicitical cap sciew                                                                                                              |    |
|          |                  |                                                                                                                                                           |    |
|          |                  |                                                                                                                                                           |    |
|          |                  |                                                                                                                                                           |    |