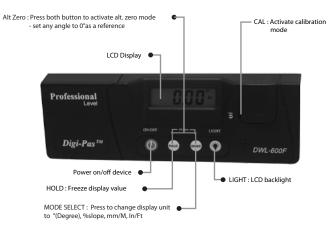

**USER MANUAL** 

**Heavy Duty DIGITAL LEVEL** 

DWL 600 F

(0.05° Resolution)

Destand O

**Battery Compartment** 

Product of Singapore

# **Device Overview:**



## **Technical Specification**

Dimension Weight Operating Temp Storage Temp Battery

:600 x 30 x 60 : 750 Grams :  $0^{\circ} \sim +50^{\circ}$ (Celsius)  $:-10^{\circ} \sim +60^{\circ}$ (Celsius) : 2 x AAA (3V)

# Cleaning

• Keep the level dry and clean. Remove any moisture or dirt with a soft, dry cloth.

• Do not use harsh chemicals, strong detergents or cleaning solvents to clean the level.

· Do not submerge device in water while cleaning. Wiping or cleaning on device surface is sufficient

### ®Registered Design

#### **Calibration Instruction Calibration Illustration**

#### Press 'CAL' button once, the screen will 1. display flashing "CAL1"

- 2. a Place the device on a flat and clean surface, press "MODE" button once, the screen will display countdown, wait until screen countd