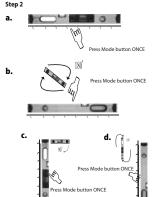

#### Press 'CAL' button once, the screen will 1. display flashing "CAL1"

- 2. a Place the device on a flat and clean surface, press "MODE" button once, the screen will display countdown, wait until screen countdown reach "0" and show "CAL2".
- b Rotate the device (180°) parallel to the surface then press "MODE" button again, the screen will display countdown, wait until screen countdown reach "0" and show "CAL3".
- c Position the device vertically (-90°) on a level surface, press "MODE" button again, the screen will display countdown, wait until screen countdown reach "0" and show "CAL4".
- d Rotate the device 180° parallel vertically to the surface (+90°) then press "MODE" button again, the screen will display countdown, wait until screen countdown reach "0".
- 3. Calibration Done.