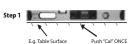

#### Press 'CAL' button once, the screen will 1. display flashing "CAL1"

- 2. a Place the device on a flat and clean surface, press "MODE" button once, the screen will display countdown, wait until screen countdown reach "0" and show "CAL2".
- b Rotate the device (180°) parallel to the surface then press "MODE" button again, the screen will display countdown, wait until screen countdown reach "0" and show "CAL3".
- c Position the device vertically (-90°) on a level surface, press "MODE" button again, the screen will display countdown, wait until screen countdown reach "0" and show "CAL4".
- d Rotate the device 180° parallel vertically to the surface (+90°) then press "MODE" button again, the screen will display countdown, wait until screen countdown reach "0".
- 3. Calibration Done.