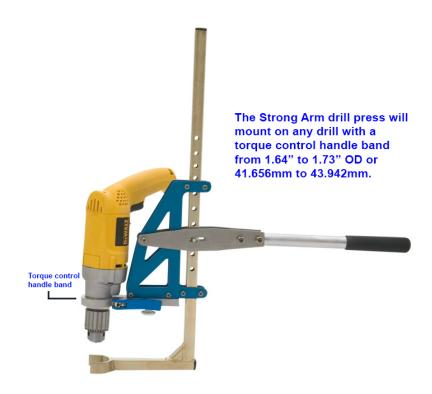

## Strong Arm 5 Portable Drill Press

The Strong Arm 5 portable drill press fits most electric drills that have a clamp on anti-torque handle. The Strong Arm 5 will mount on the drills torque control handle band if it is from 1.64" to 1.73" OD. The two drill brands with a consistent dimension that work with the Strong Arm 5 drill clamp best are DeWalt and Ridgid but many others are possible. If you are using a drill that has a larger band, or a cordless or pneumatic drill, then you will need an optional Drill Chuck Adapter.