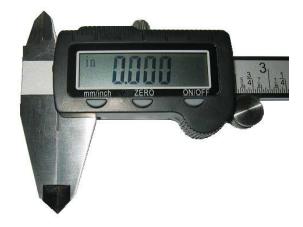

### Functions:

- ON/OFF- turns the power completely on or off. When turned ON, the calipers set to 0.00.
- IN/MM- toggles from decimal inches with fractions to millimeter.
- ZERO- sets display to 0.00 at any position
- Auto shut off- turns power off automatically after 30 minutes and retains calibration. After 4 hours turns off completely.