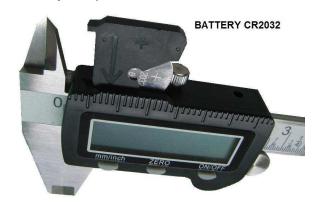

# **Battery Replacement and Trouble Shooting:**

| Problem                      | Possible<br>Cause | Solution                                       |
|------------------------------|-------------------|------------------------------------------------|
| Flashing Digits              | Low<br>Voltage    | Replace Battery                                |
| No Display                   | Low<br>Voltage    | Replace Battery                                |
| No Display                   | Bad<br>Contact    | Clean Battery                                  |
| Erratic or<br>Frozen Display | Internal<br>Error | Remove Battery<br>Wait 1 Minute<br>and Replace |