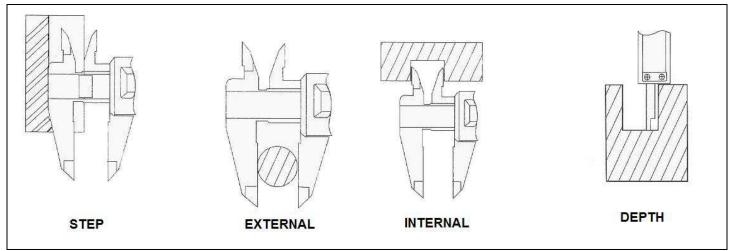

### Wixey

DIGITAL CALIPERS with FRACTIONS MODEL WR100 Type 2

#### **INSTRUCTIONS**



#### Measurements:



### Functions:

- ON/OFF- turns the power completely on or off. When turned ON, the calipers set to 0.00.
- IN/MM- toggles from decimal inches with fractions to millimeter.
- ZERO- sets display to 0.00 at any position
- Auto shut off- turns power off automatically after 30 minutes and retains calibration. After 4 hours turns off completely.

# **Battery Replacement and Trouble Shooting:**



| Problem                      | Possible<br>Cause | Solution                                       |
|------------------------------|-------------------|------------------------------------------------|
| Flashing Digits              | Low<br>Voltage    | Replace Battery                                |
| No Display                   | Low<br>Voltage    | Replace Battery